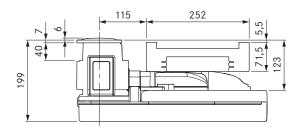

### **Technical data**

| Supply voltage                       | 220 - 240 V        |
|--------------------------------------|--------------------|
| Frequency                            | 50/60 Hz           |
| Maximum power consumption            | 550 W              |
| Power supply cable length            | 2 m                |
| Dimensions (width x depth x height)  | 468 x 540 x 199 mm |
| Weight (incl. accessories/packaging) | 12.5 kg            |
| Cooktop extractor power levels       | 1 – 9, P           |
| duct connection                      | BORA Ecotube       |
|                                      |                    |