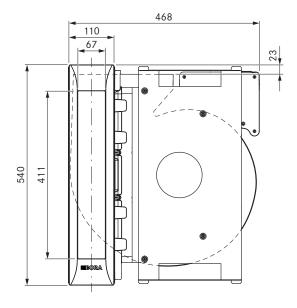

### **Technical data**

| Supply voltage                       | 220 - 240 V        |
|--------------------------------------|--------------------|
| Frequency                            | 50/60 Hz           |
| Maximum power consumption            | 550 W              |
| Power supply cable length            | 2 m                |
| Dimensions (width x depth x height)  | 468 x 540 x 199 mm |
| Weight (incl. accessories/packaging) | 12.5 kg            |
| Cooktop extractor power levels       | 1 – 9, P           |
| duct connection                      | BORA Ecotube       |
|                                      |                    |